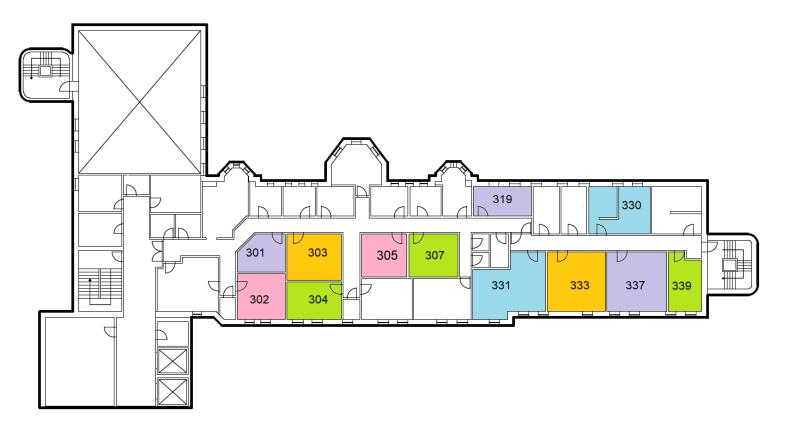

### **HIGHLIGHTS**

Suite - 330

\* Sink(s)

\* 440 sf

Suite - 337

\* 537 sf

Suite - 333

\* 541 sf

Suite - 331

\* view : River

\* 636 sf

Suite - 304

\* view : River

\* 286 sf

Suite - 319

★ Enjoy this city view office with lots of natural light and newer LED lights. Also includes a vinyl plank flooring.

\* view : Road

\* 286 sf