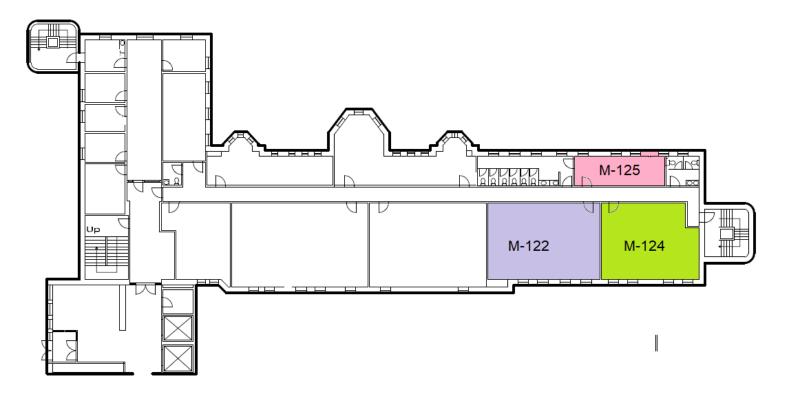

### **HIGHLIGHTS**

Suite - M-124

- Open space1325 sf

Suite - M125

- \* Ask us about this space that is ready for a clinic or salon. Two plumbing points, electrical for wall sconces and more allow for a great and bright space.
- \* 2 rooms
- \* view : Road
- \* 334 sf