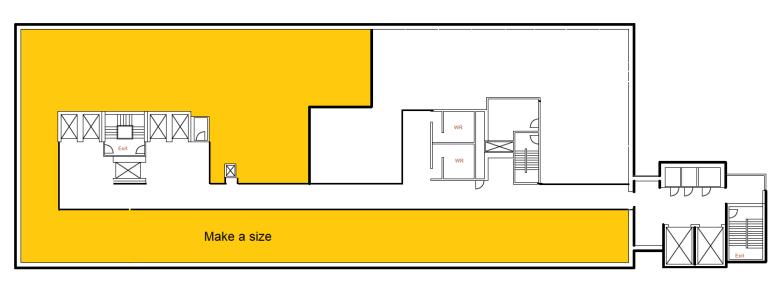

### Suite - 3rd Floor

\_ N

- ★ This semi-occupied floor is configured for anyone that would like an open space to build from scratch. The area in orange is available. You can make a size here.
- \* There is a lot of plumbing to tap into.
- \* New hallway with new LED lighting.
- \* Glass entrance doors with smart keys.
- \* view : Downtown
- \* Open space
- **\*** 14000 sf