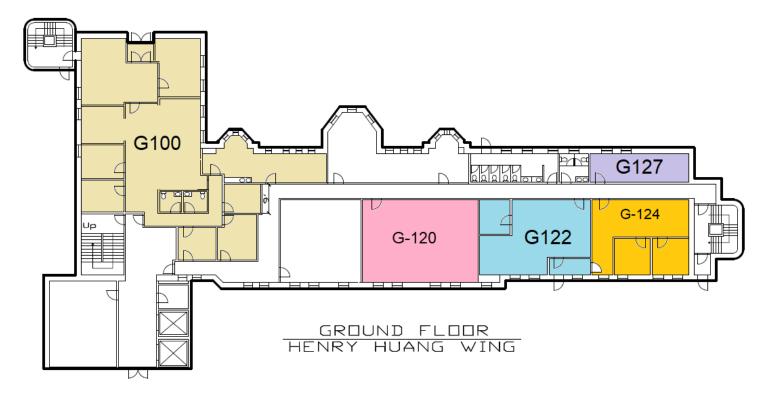

### **Ground Floor**

2204 Henry Hunag wing - Holy Cross Center 2204 2nd Street SW

### Suite - G100

- \* Improvements in near mint condition.
- \* Front entrance off of 2nd Street.
- \* Terrific reception and wait area.
- \* Character windows and views.
- **\*** 11 rooms
- \* view : Road
- \* 4244 sf

### Suite - G124

- \* Enjoy this dual-room office with a dedicated entrance off the private staff parking lot.
- \* Two distinct offices and easy washroom access round out this suite.
- **\*** 5 rooms
- \* view : Road
- \* Board room
- \* Storage
- \* Data hub
- **\*** 1544 sf

### Suite - G122

- ★ Need a good open room. We have this one for you. Ask us about it today.
- \* view : Road
- \* Kitchen area
- \* 1338 sf

### Suite - G120

★ This open space can be designed as an open office. It is also available on short term matters.

\*

view: Road \* 1273 sf