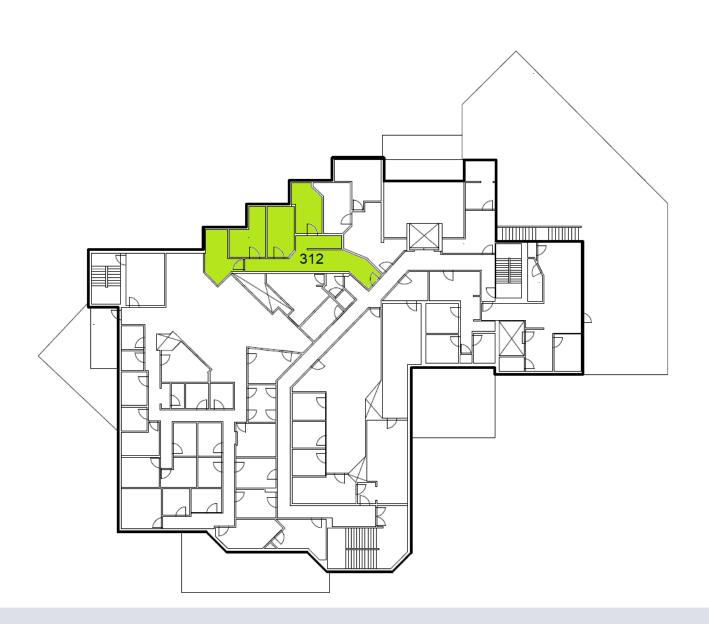

## Floor 3 Bow River Professional Center 4411 16th Avenue NW

### HIGHLIGHTS

#### Suite - 312

- \* 4 rooms
- \* view : River
- StorageReception area1100 sf