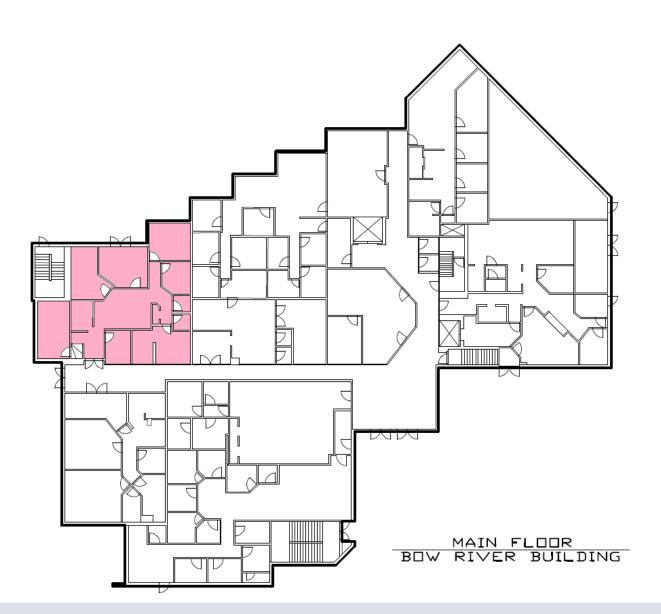

## Floor 1 Bow River Professional Center 4411 16th Avenue NW

### HIGHLIGHTS

#### Suite - 150

- New flooring and paint.Available window coverings.7 rooms
- \* view : River
- \* 1839 sf