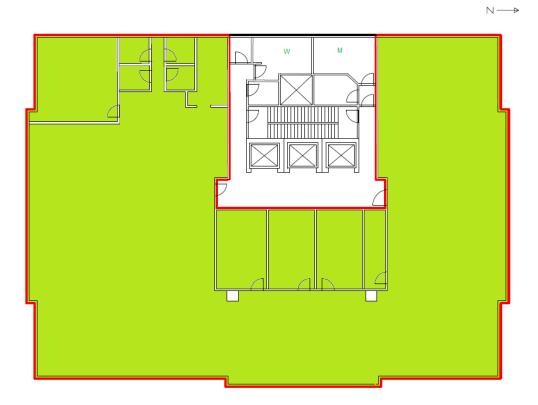

## Floor 9 Asia Pacific Center

#### **HIGHLIGHTS**

- ★ Take your business to the next level with this open space. It comes equipped with a boardroom, several breakout rooms, and up to 96 cubicles of workspace.
- ★ The space also includes a boardroom and four individual breakout rooms.
- \* The server rooms are equipped with dedicated air conditioning.
- \* Available concurrently with 10th floor for approximately 20,600 square feet.
- \* Furniture is available including cubicles, file cabinets and boardroom tables.
- **\*** 10 rooms
- \* view : Downtown
- \* Board room
- \* Ensuite shower room(s)
- \* Sink(s)
- \* Server room
- \* Telephone hub
- \* Data hub
- \* 10285 sf