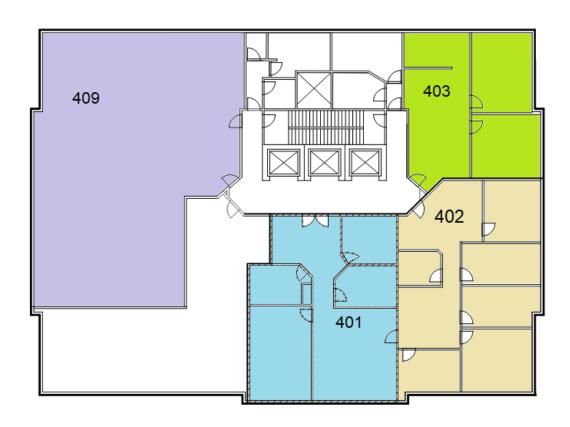

### Floor 4 Asia Pacific Center 100 4 Avenue SW

#### HIGHLIGHTS

Suite - 401

\* 3213 sf

Suite - 403

\* 4 rooms

\* 1390 sf

Suite - 409

★ 10 rooms

view : Road3519 sf

Suite - 402

\* 7 rooms \* 1825 sf