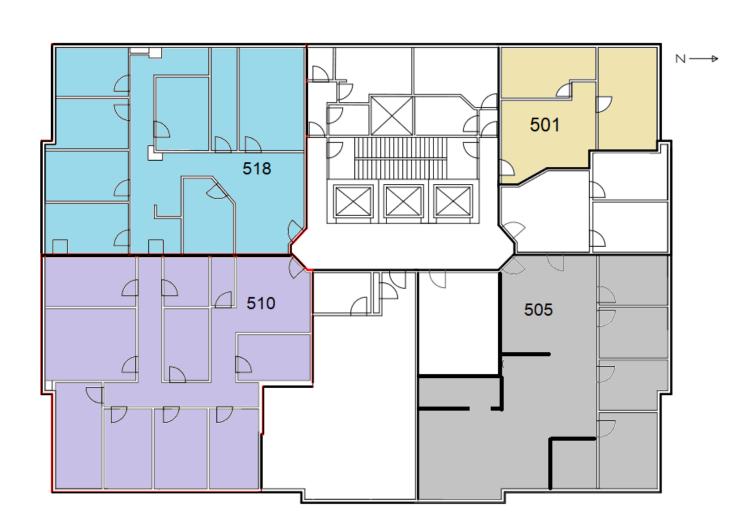

#### HIGHLIGHTS

Suite - 501

\* 3 rooms

\* 875 sf

Suite - 505

\* 2626 sf

Suite - 510

\* 9 rooms

\* 2533 sf

Suite - 518

\* Board room

StorageReception area

\* Kitchen area

\* Sink(s)

\* Server room

\* Telephone hub

\* Data hub

\* Furniture available

\* 2473 sf