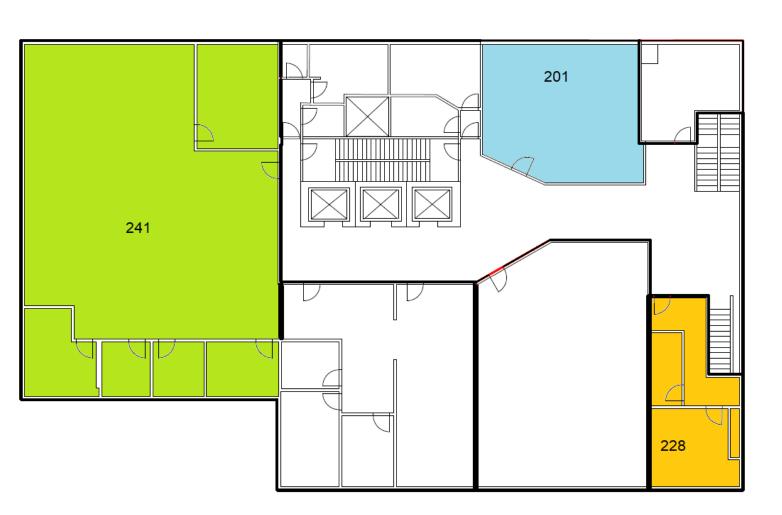

#### HIGHLIGHTS

Suite - 201

\* 1000 sf

Suite - 228

- \* A small retail or office within easy view of Plus-15 traffic.
- \* 2 rooms
- \* view : Downtown
- \* 629 sf

- \* 6 rooms
- \* view : Downtown
- \* 3885 sf