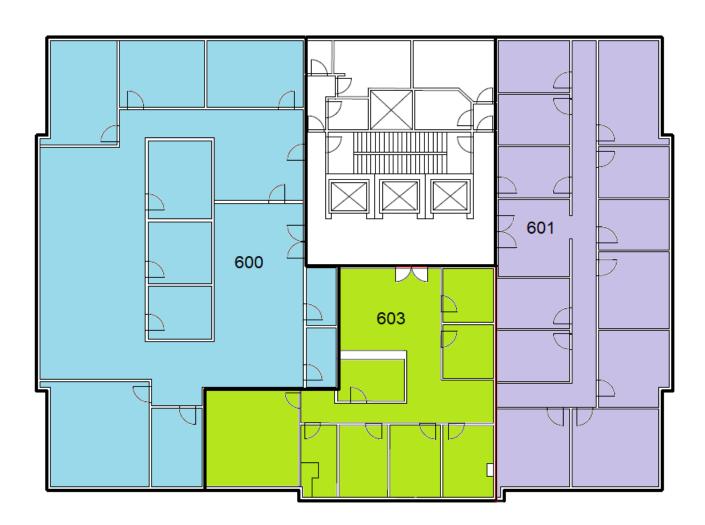

## Floor 6 Asia Pacific Center 100 4 Avenue SW

#### Suite - 600

- \* 11 rooms
- \* Board room
- \* Storage
- \* Reception area
- \* Kitchen area
- \* Sink(s)
- \* Open space
- \* Server room
- \* Telephone hub
- \* Data hub
- \* 4832 sf

#### Suite - 601

- \* 13 rooms
- \* Board room
- \* Reception area
- \* Kitchen area
- \* Sink(s)
- \* Server room
- Data hub
- \* 3431 sf

- \* 8 rooms
- \* Board room
- \* Storage
- \* Reception area
- \* Kitchen area
- \* Sink(s)
- \* Data hub
- \* 2209 sf