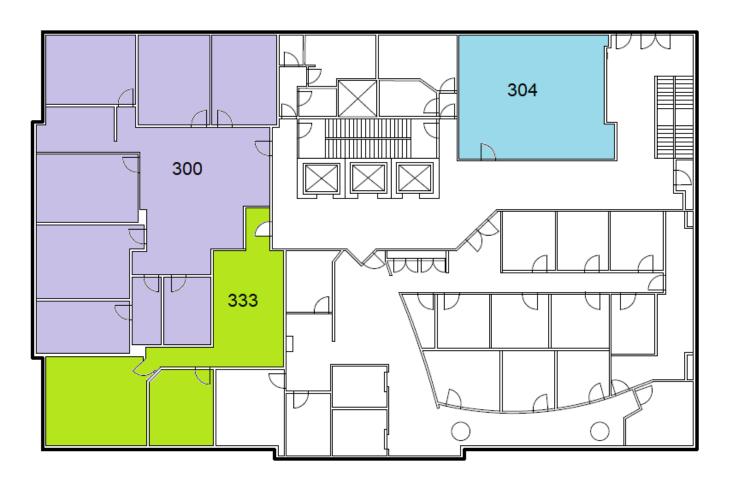

# Floor 3 Asia Pacific Center

#### HIGHLIGHTS

#### Suite - 300

- \* 10 rooms
- \* view : Downtown
- \* 4437 sf

#### Suite - 333

- \* 3 rooms
- \* view : Downtown
- **\*** 1331 sf

#### Suite - 304

\* 940 sf