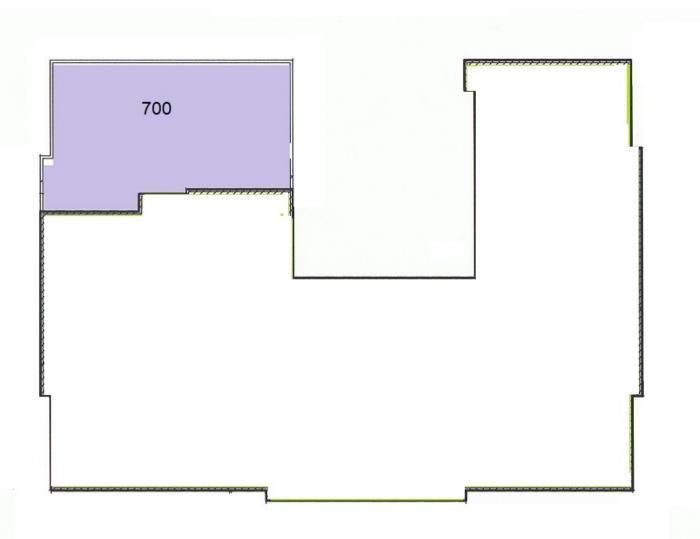

## Floor 7 Asia Pacific Center 100 4 Avenue SW

#### **HIGHLIGHTS**

- \* This wonderful space features hardwood floors, an open office area, an office, storage, and much more. Add about 100 square feet and get a shower and bike vestibule.
- \* 4 rooms
- \* view : Downtown
- StorageServer room
- \* Data hub
- \* 1578 sf