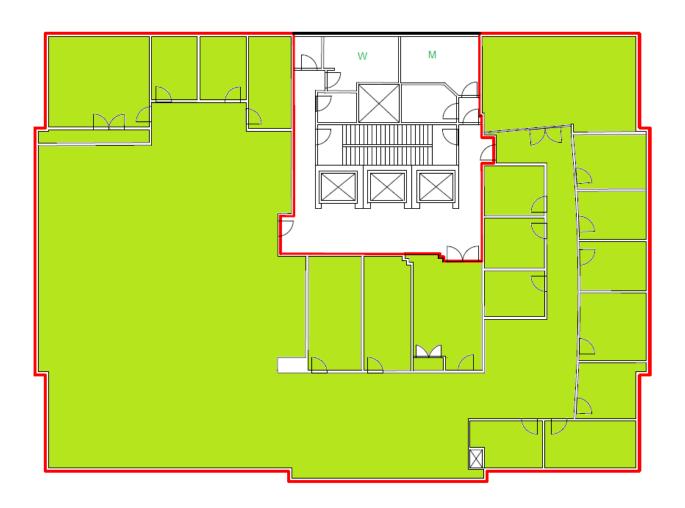

## Floor 10 Asia Pacific Center 100 4 Avenue SW

#### **HIGHLIGHTS**

- ★ Take your business to the next level with this floor layout. The space includes 10 offices and cubicle space for approximately 48 workers. The reception area includes a glass door entrance.
- \* Secure your work with the existing Lenel card access system or choose to integrate with the existing building system.
- \* The server room includes infrastructure to install a water-based cooling solution.
- \* Telephones and a telephone switch are available.
- ★ The north offices include a partial river view and a view of the Center Street Bridge.
- ★ This space is available concurrently with the 9th floor for 20,600 square feet.
- **\*** 17 rooms
- \* view : Downtown
- \* Board room
- \* Storage
- \* Reception area
- \* Kitchen area
- \* Sink(s)
- \* Open space
- \* Server room
- \* Telephone hub
- \* Data hub
- **\*** Furniture available
- \* 10251 sf