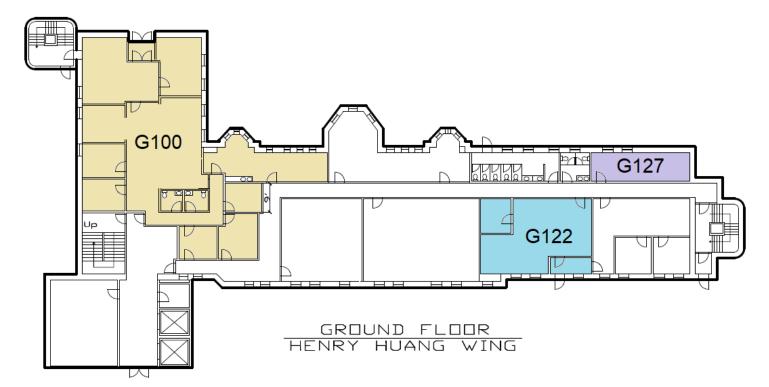

### **Ground Floor**

2204 Henry Hunag wing - Holy Cross Center 2204 2nd Street SW

### Suite - G100

- \* Improvements in near mint condition.
- \* Front entrance off of 2nd Street.
- \* Terrific reception and wait area.
- \* Character windows and views.
- \* 11 rooms
- \* view : Road
- \* Board room
- \* Storage
- \* Reception area
- \* Ensuite washroom(s)
- \* Kitchen area
- \* Sink(s)
- \* Telephone hub
- \* Data hub
- \* 4244 sf

### Suite - G122

- \* Need a good open room. We have this one for you. Ask us about it today.
- \* view : Road
- \* Kitchen area
- \* 1338 sf