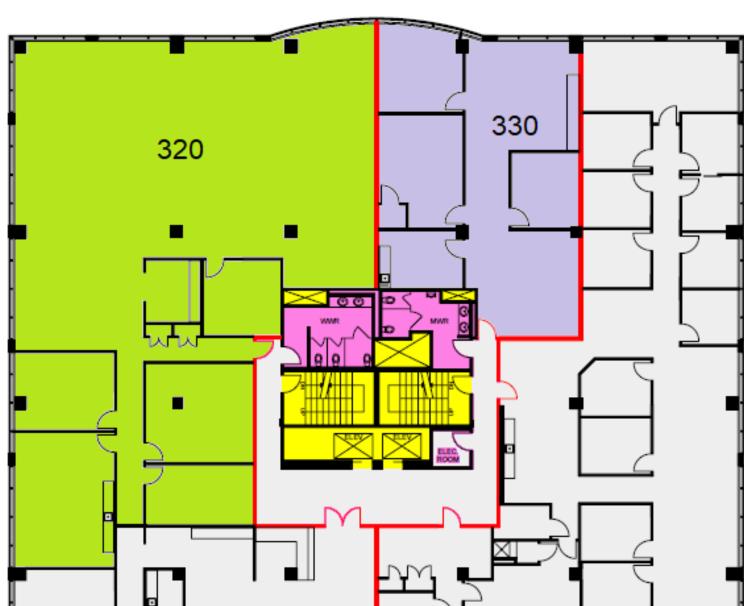

# FOR LEASE HOPEWELL CORPORATE CENTRE 2618 Hopewell Place NE Calgary



DALE COUPRIE Senior Leasing Agent Cell : (403) 852 4448 Fax : (403) 228 4439 dcouprie@bowriverleasing.com BOW RIVER PROPERTY MANAGEMENT AND LEASING B250 2210, 2nd Street, SW Calgary,AB. T2S 3C3

http://bowriverleasing.com





### HIGHLIGHTS

#### Suite - 240

- This simple space is located right on a prime corner of the city with great views. Includes an open space, boardroom, kitchen and data area.
   3 rooms
- view : Road
  Board room
  Storage
  Reception area
  Kitchen area
  Sink(s)
  Open space
  Server room
  Telephone hub
  Data hub
- \* 2098 sf



## HIGHLIGHTS

#### Suite - 320