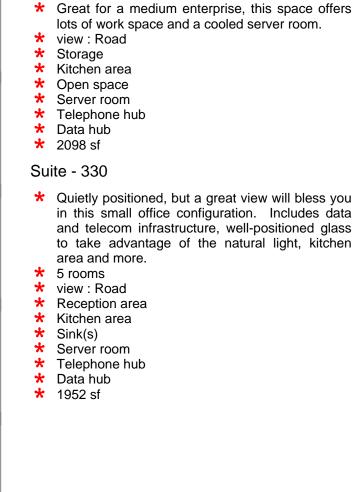

#### Suite - 240

- This simple space is located right on a prime corner of the city with great views. Includes an open space, boardroom, kitchen and data area.
   3 rooms
- view : Road
  Board room
  Storage
  Reception area
  Kitchen area
  Sink(s)
  Open space
  Server room
  Telephone hub
  Data hub
- \* 2098 sf