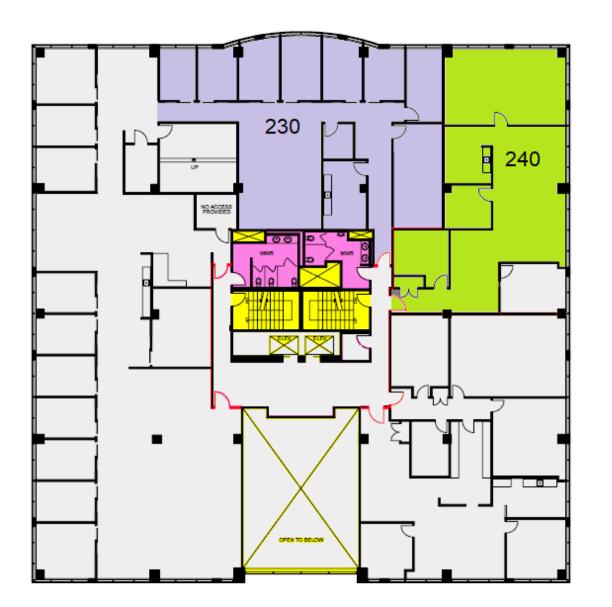

#### Suite - 240

- This simple space is located right on a prime corner of the city with great views. Includes an open space, boardroom, kitchen and data area.
   3 rooms
- view : Road
  Board room
  Storage
  Reception area
  Kitchen area
  Sink(s)
  Open space
  Server room
  Telephone hub
  Data hub
- \* 2098 sf