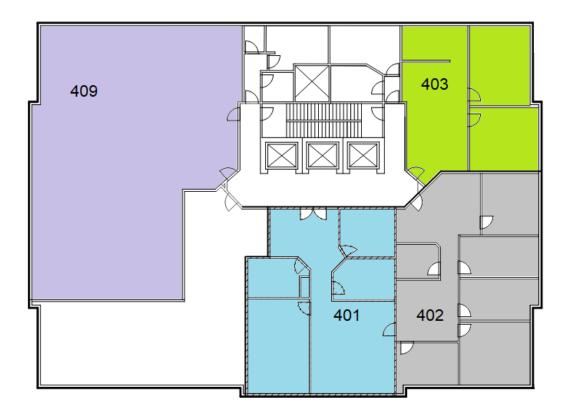

# FOR LEASE Asia Pacific Centre 100 Fourth Avenue SW Calgary

Fer more information, please contact :

#### BOW RIVER PROPERTY MANAGEMENT AND LEASING B250 2210, 2nd Street, SW Calgary,AB. T2S 3C3

**DALE COUPRIE** Senior Leasing Agent Cell : (403) 852 4448 Fax : (403) 228 4439 dcouprie @bowriverleasing.com

http://bowriverleasing.com



























#### Suite - 701

- This is an office intensive configuration with a total of 23 offices. The place also features a boardroom, kitchen and a hybrid reception/hub area.
- The space has infrastructure and wiring for a tenant-installed security and access control system with smart key readers at each entrance.
- \* 27 rooms
- \* view : Downtown
- \* Board room
- \* Storage
- \* Reception area
- \* Kitchen area
- ✤ Sink(s)
- \* Server room
- ★ Telephone hub
- \* Data hub
- \* Furniture available
- ★ 8605 sf

#### Suite - 700

- This wonderful space features hardwood floors, an open office area, an office, storage, and much more. Add about 100 square feet and get a shower and bike vestibule.
- \star 4 rooms
- \* view : Downtown
- \* Storage
- \* Server room
- \* Data hub
- \star 1