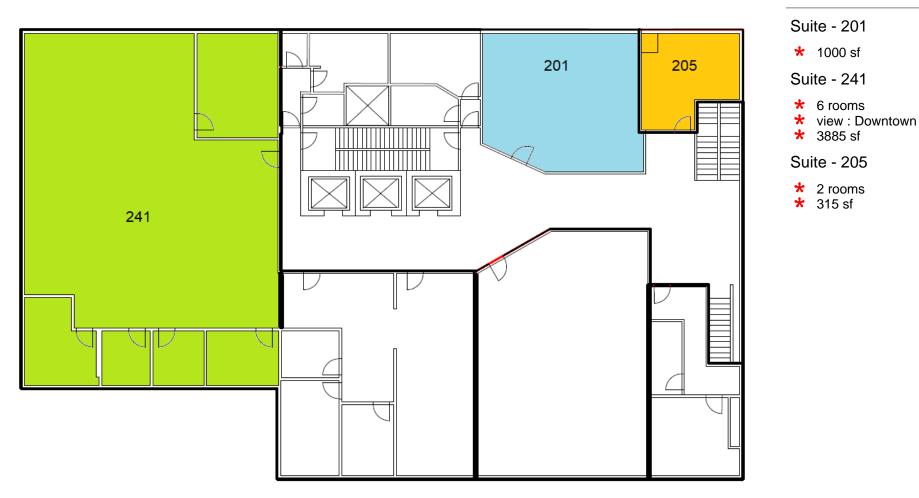

#### Suite - 900

- Take your business to the next level with this open space. It comes equipped with a boardroom, several breakout rooms, and up to 96 cubicles of workspace.
- \* The space also includes a boardroom and four individual breakout rooms.
- \* The server rooms are equipped with dedicated air conditioning.
- \* Available concurrently with 10th floor for approximately 20,600 square feet.
- \* Furniture is available including cubicles, file cabinets and boardroom tables.
- \* 10 rooms
- \* view : Downtown
- \* Board room
- **\*** Ensuite shower room(s)
- ✤ Sink(s)
- \* Server room
- \* Telephone hub
- \* Data hub
- \* 10285 sf

### Floor 10 Asia Pacific Center 100 4 Avenue SW