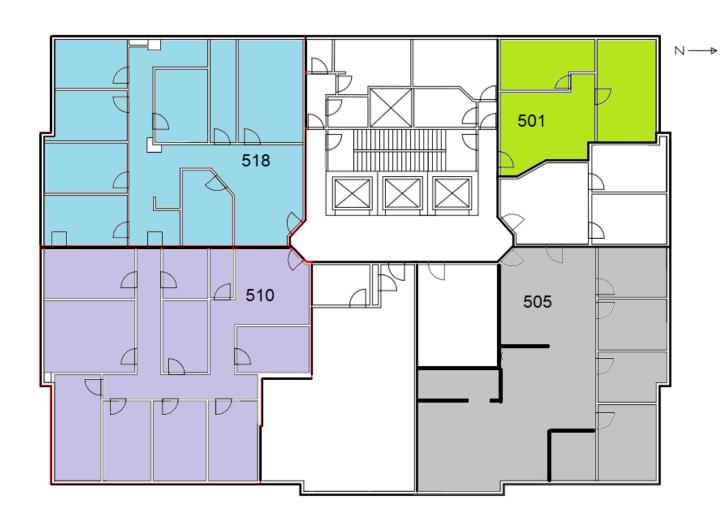

# FOR LEASE Asia Pacific Centre 100 Fourth Avenue SW Calgary

Fer more information, please contact :

#### BOW RIVER PROPERTY MANAGEMENT AND LEASING B250 2210, 2nd Street, SW Calgary,AB. T2S 3C3

**DALE COUPRIE** Senior Leasing Agent Cell : (403) 852 4448 Fax : (403) 228 4439 dcouprie @bowriverleasing.com

http://bowriverleasing.com



























#### Suite - 701

- This is an office intensive configuration with a total of 23 offices. The place also features a boardroom, kitchen and a hybrid reception/hub area.
- The space has infrastructure and wiring for a tenant-installed security and access control system with smart key readers at each entrance.
- \* 27 rooms
- \* view : Downtown
- \* Board room
- \* Storage
- \* Reception area
- \* Kitchen area
- ✤ Sink(s)
- \* Server room
- ★ Telephone hub
- \* Data hub
- \* Furniture available
- ★ 8605 sf

#### Suite - 700

- This wonderful space features hardwood floors, an open office area, an office, storage, and much more. Add about 100 square feet and get a shower and bike vestibule.
- \star 4 rooms
- \* view : Downtown
- \* Storage
- \* Server room
- \* Data hub
- \star 1578