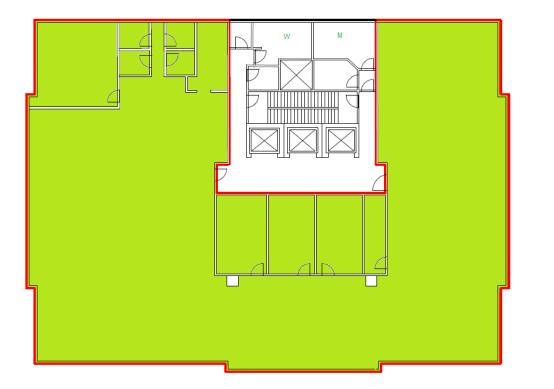

#### Suite - 900

- Take your business to the next level with this open space. It comes equipped with a boardroom, several breakout rooms, and up to 96 cubicles of workspace.
- \* The space also includes a boardroom and four individual breakout rooms.
- \* The server rooms are equipped with dedicated air conditioning.
- \* Available concurrently with 10th floor for approximately 20,600 square feet.
- \* Furniture is available including cubicles, file cabinets and boardroom tables.
- \* 10 rooms
- \* view : Downtown
- \* Board room
- **\*** Ensuite shower room(s)
- ✤ Sink(s)
- \* Server room
- \* Telephone hub
- \* Data hub
- \* 10285 sf

### Floor 10 Asia Pacific Center 100 4 Avenue SW