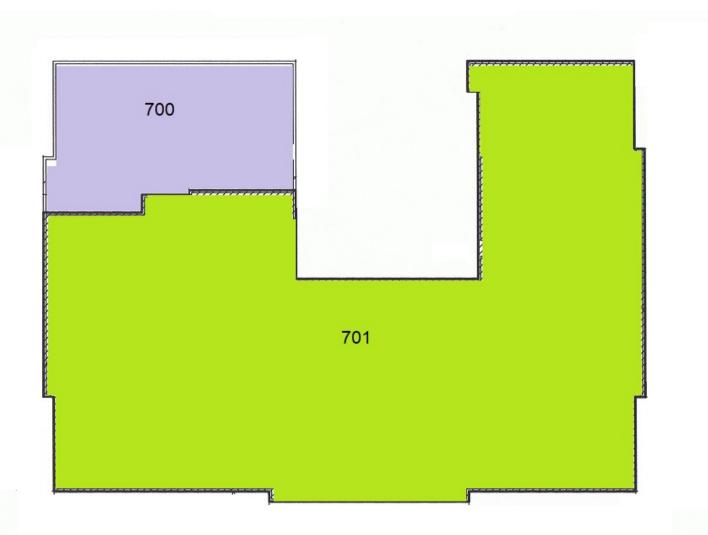

#### Suite - 701

- This is an office intensive configuration with a total of 23 offices. The place also features a boardroom, kitchen and a hybrid reception/hub area.
- The space has infrastructure and wiring for a tenant-installed security and access control system with smart key readers at each entrance.
- \* 27 rooms
- \* view : Downtown
- \* Board room
- \* Storage
- \* Reception area
- \* Kitchen area
- ✤ Sink(s)
- \* Server room
- ★ Telephone hub
- \* Data hub
- \* Furniture available
- ★ 8605 sf

#### Suite - 700

- This wonderful space features hardwood floors, an open office area, an office, storage, and much more. Add about 100 square feet and get a shower and bike vestibule.
- \star 4 rooms
- \* view : Downtown
- \* Storage
- \* Server room
- \* Data hub
- \star 1578 sf