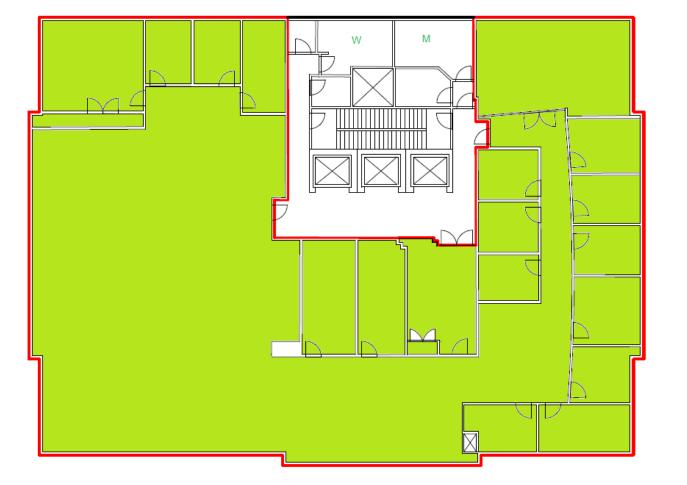

#### Suite - 1000

- Take your business to the next level with this floor layout. The space includes 10 offices and cubicle space for approximately 48 workers. The reception area includes a glass door entrance.
- Secure your work with the existing Lenel card access system or choose to integrate with the existing building system.
- \* The server room includes infrastructure to install a water-based cooling solution.
- \* Telephones and a telephone switch are available.
- The north offices include a partial river view and a view of the Center Street Bridge.
- This space is available concurrently with the 9th floor for 20,600 square feet.
- **\*** 17 rooms
- \* view : Downtown
- Board room
- \* Storage
- \* Reception area
- \* Kitchen area
- ★ Sink(s)
- \* Open space
- \* Server room
- \* Telephone hub
- \* Data hub
- Furniture available
- ★ 10251 sf