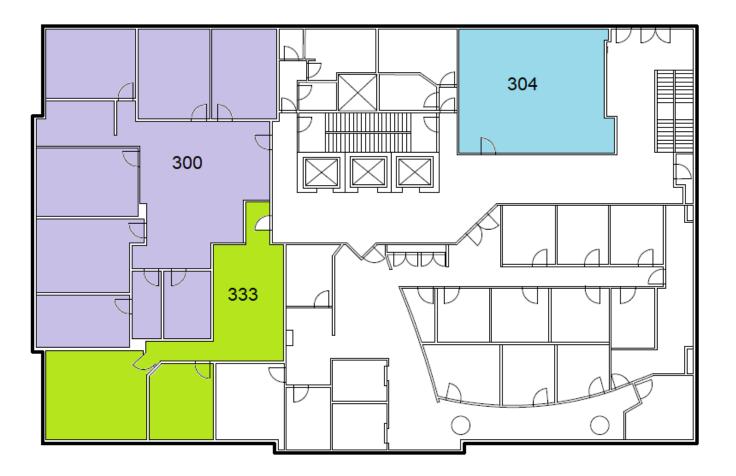

# 10,285 SF

## HIGHLIGHTS

#### Suite - 1000

- Take your business to the next level with this floor layout. The space includes 10 offices and cubicle space for approximately 48 workers. The reception area includes a glass door entrance.
- Secure your work with the existing Lenel card access system or choose to integrate with the existing building system.
- \* The server room includes infrastructure to install a water-based cooling solution.
- \* Telephones and a telephone switch are available.
- The north offices include a partial river view and a view of the Center Street Bridge.
- This space is available concurrently with the 9th floor for 20,600 square feet.
- **\*** 17 rooms
- \* view : Downtown
- Board room
- \* Storage
- \* Reception area
- \* Kitchen area
- ★ Sink(s)
- \* Open space
- \* Server room
- \* Telephone hub
- \* Data hub
- Furniture available
- ★ 10251 sf