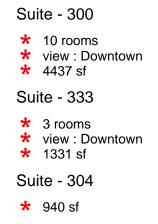

#### Suite - 701

- This is an office intensive configuration with a total of 23 offices. The place also features a boardroom, kitchen and a hybrid reception/hub area.
- The space has infrastructure and wiring for a tenant-installed security and access control system with smart key readers at each entrance.
- \* 27 rooms
- \* view : Downtown
- \* Board room
- \* Storage
- \* Reception area
- \* Kitchen area
- ✤ Sink(s)
- \* Server room
- ★ Telephone hub
- \* Data hub
- \* Furniture available
- ★ 8605 sf

#### Suite - 700

- This wonderful space features hardwood floors, an open office area, an office, storage, and much more. Add about 100 square feet and get a shower and bike vestibule.
- \star 4 rooms
- \* view : Downtown
- \* Storage
- \* Server room
- \* Data hub
- \star 1578 sf