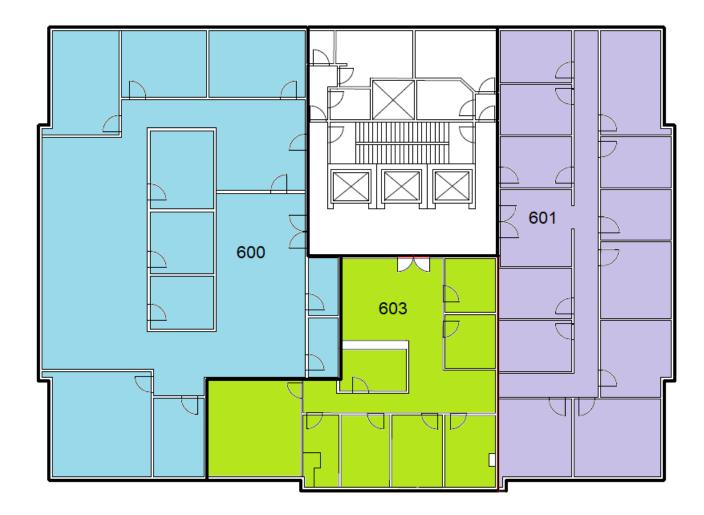

# FOR LEASE Asia Pacific Centre 100 Fourth Avenue SW Calgary

Fer more information, please contact :

#### BOW RIVER PROPERTY MANAGEMENT AND LEASING B250 2210, 2nd Street, SW Calgary,AB. T2S 3C3

**DALE COUPRIE** Senior Leasing Agent Cell : (403) 852 4448 Fax : (403) 228 4439 dcouprie @bowriverleasing.com

http://bowriverleasing.com



























#### Suite - 701

- This is an office intensive configuration with a total of 23 offices. The place also features a boardroom, kitchen and a hybrid reception/hub area.
- The space has infrastructure and wiring for a tenant-installed security and access control system with smart key readers at each entrance.
- \* 27 rooms
- \* view : Downtown
- \* Board room
- \* Storage
- \* Reception area
- \* Kitchen area
- ✤ Sink(s)
- \* Server room
- ★ Telephone hub
- \* Data hub
- \* Furniture available
- ★ 8605 sf

#### Suite - 700

- This wonderful space features hardwood floors, an open office area, an office, storage, and much more. Add about 100 square feet and get a shower and bike vestibule.
- \star 4 rooms
- \* view : Downtown
- \* Storage
- \* Server room
- \* Data hub
- \star 1578 sf