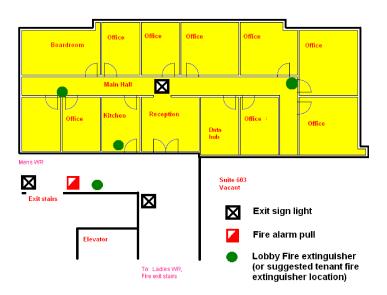

#### **SUITE COMMENTS**

- ★ 13 rooms
- \* Board room
- \* Reception area
- \* Kitchen area
- \* Sink(s)
- \* Server room
- \* Data hub
- \* 3431 sf
- 🜟 6 Floor

1000

KEY PLAN

For more information, please contact: