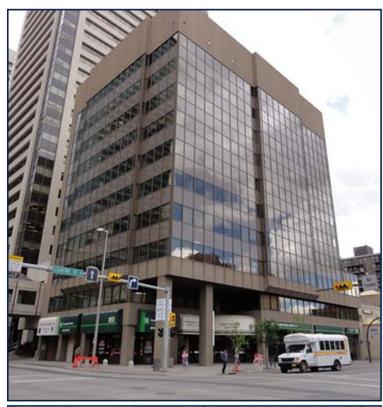

# ASIA PACIFIC CENTRE OFFICE LEASING OPPORTUNITY

#### PROPERTY FACTS

| ADDRESS             | 100 4th Street SW      |
|---------------------|------------------------|
| MARKET              | Calgary, Alberta       |
| TOTAL BUILDING SIZE | 87,687 SF              |
| NUMBER OF FLOORS    | 10                     |
| PARKING             | Underground and street |
|                     |                        |