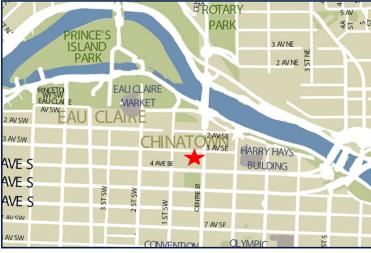

#### PROPERTY FACTS

| ADDRESS             | 100 4th Street SW      |
|---------------------|------------------------|
| MARKET              | Calgary, Alberta       |
| TOTAL BUILDING SIZE | 87,687 SF              |
| NUMBER OF FLOORS    | 10                     |
| PARKING             | Underground and street |
|                     |                        |