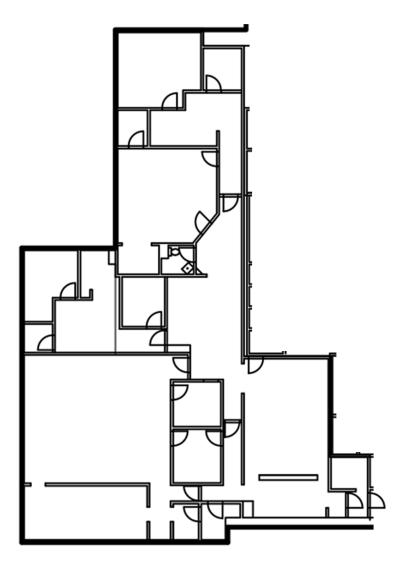

#### **SUITE COMMENTS**

- 5847 square feet including these features:
- \* -Elevated ceilings in areas
- \* -Available offices, showers, washrooms.
- \* Various demising options and combinations available
- view: Road
- \* Storage
- \* Ensuite washroom(s)
- Ensuite shower room(s)
- Sink(s)
- Furniture available
- 5847 sf
- Main Floor