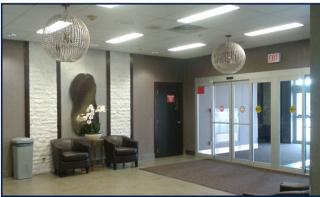

#### **SUITE COMMENTS**

- 5847 square feet including these features:
- \* -Elevated ceilings in areas
- \* -Available offices, showers, washrooms.
- \* Various demising options and combinations available
- view: Road
- \* Storage
- \* Ensuite washroom(s)
- Ensuite shower room(s)
- Sink(s)
- Furniture available
- 5847 sf
- Main Floor