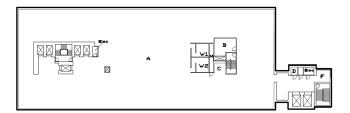

#### PROPERTY FACTS

ADDRESS 2210 2nd Street SW

MARKET Calgary, Alberta

TOTAL BUILDING SIZE 870,000 SF

NUMBER OF FLOORS 9

PARKING Surface and street

NUMBER OF BUILDINGS 5

For more information, please contact:

#### **SUITE COMMENTS**

- \* An open floor ready for development.
- \* view : Downtown
- \* Ensuite washroom(s)
- \* Open space
- \* Server room
- \* 23678 sf
- 3 Floor

For more information, please contact: