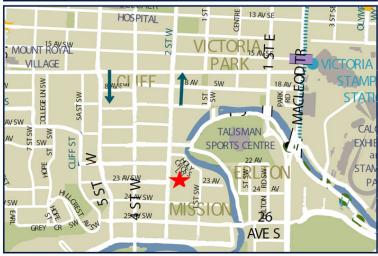

#### PROPERTY FACTS

ADDRESS 2210 2nd Street SW

MARKET Calgary, Alberta

TOTAL BUILDING SIZE 870,000 SF

NUMBER OF FLOORS 9

PARKING Surface and street

NUMBER OF BUILDINGS 5

For more information, please contact: