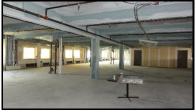

#### **SUITE COMMENTS**

- \* An open floor ready for development.
- \* view : Downtown
- \* Ensuite washroom(s)
- \* Open space
- \* Server room
- \* 23678 sf
- 3 Floor

For more information, please contact: