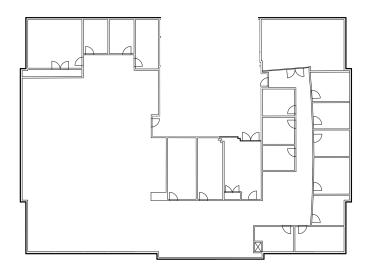

#### **SUITE COMMENTS**

- Take your business to the next level with this floor layout. The space includes 10 offices and cubicle space for approximately 48 workers. The reception area includes a glass door entrance.
- \* Secure your work with the existing Lenel card access system or choose to integrate with the existing building system.
- \* The server room includes infrastructure to install a water-based cooling solution.
- \* Telephones and a telephone switch are available.
- ★ The north offices include a partial river view and a view of the Center Street Bridge.
- \* This space is available concurrently with the 9th floor for 20,600 square feet.
- ★ 17 rooms
- \* view : Downtown
- \* Board room
- \* Storage
- \* Reception area
- \* Kitchen area
- \* Sink(s)
- \* Open space
- \* Server room
- \* Telephone hub
- \* Data hub
- \* Furniture available
- **\*** 10251 sf