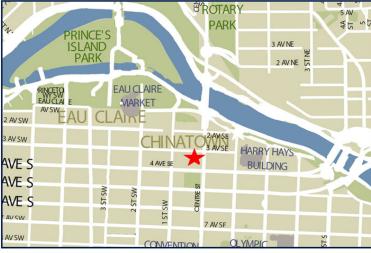

#### PROPERTY FACTS

| ADDRESS             | 100 4th Street SW      |
|---------------------|------------------------|
| MARKET              | Calgary, Alberta       |
| TOTAL BUILDING SIZE | 87,687 SF              |
| NUMBER OF FLOORS    | 10                     |
| PARKING             | Underground and street |
|                     |                        |

**KEY PLAN** 

For more information, please contact:

DALE COUPRIE

Senior Leasing Agent

Cell: (403) 852 4448 Fax: (403) 228 4439

dcouprie@bowriverleasing.com

BOW RIVER PROPERTY MANAGEMENT AND LEASING

B250 2210, 2nd Street, SW Calgary, AB. T2S 3C3 http://bowriverleasing.com