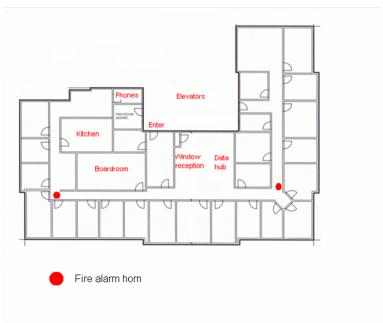

#### **SUITE COMMENTS**

- 🖈 This is an office intensive configuration with a total of 23 offices. The place also features a boardroom, kitchen and a hybrid reception/hub area.
- The space has infrastructure and wiring for a tenant-installed security and access control system with smart key readers at each entrance.
- 27 rooms
- \* view : Downtown
- \* Board room
- \* Storage
- \* Reception area
- \* Kitchen area
- \* Sink(s)
- \* Server room
- \* Telephone hub
- \* Data hub
- \* Furniture available
- \* 8605 sf
- 7 Floor

**KEY PLAN** 

For more information, please contact:

DALE COUPRIE

Senior Leasing Agent

Cell: (403) 852 4448 Fax: (403) 228 4439

dcouprie@bowriverleasing.com

BOW RIVER PROPERTY MANAGEMENT AND LEASING

B250 2210, 2nd Street, SW Calgary, AB. T2S 3C3 http://bowriverleasing.com