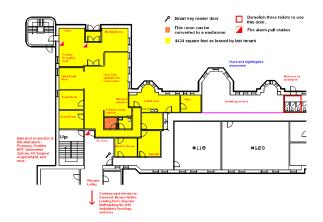

#### 2204 2nd Street SW, Calgary AB

#### **SUITE COMMENTS**

- \* Improvements in near mint condition.
- \* Front entrance off of 2nd Street.
- \* Terrific reception and wait area.
- \* Character windows and views.
- \* 11 rooms
- \* view : Road
- \* Board room
- \* Storage
- \* Reception area
- \* Ensuite washroom(s)
- \* Kitchen area
- \* Sink(s)
- \* Telephone hub
- \* Data hub
- \* 4244 sf
- ★ Ground Floor