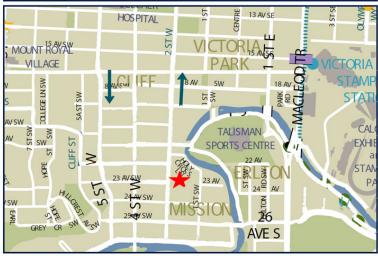

#### PROPERTY FACTS

ADDRESS 2210 2nd Street SW

MARKET Calgary, Alberta

TOTAL BUILDING SIZE 870,000 SF

NUMBER OF FLOORS 9

PARKING Surface and street

NUMBER OF BUILDINGS 5

For more information, please contact:

#### 2204 2nd Street SW, Calgary AB