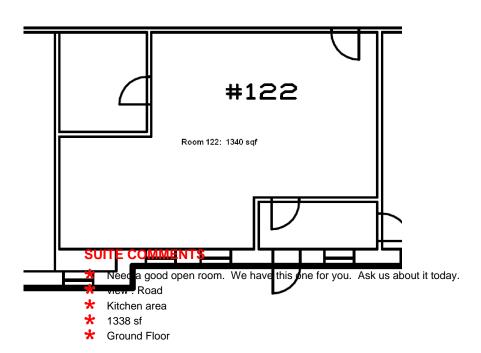

## **FOR LEASE**

## Bow River Leasing

# HOLY CROSS CENTER OFFICE LEASING OPPORTUNITY









### PROPERTY FACTS

ADDRESS 2210 2nd Street SW

MARKET Calgary, Alberta

TOTAL BUILDING SIZE 870,000 SF

NUMBER OF FLOORS 9

PARKING Surface and street

NUMBER OF BUILDINGS 5

For more information, please contact:

**DALE COUPRIE** 

Senior Leasing Agent

Cell: (403) 852 4448 Fax: (403) 228 4439

dcouprie@bowriverleasing.com

BOW RIVER PROPERTY MANAGEMENT AND LEASING B250 2210, 2nd Street, SW Calgary, AB. T2S 3C3

http://bowriverleasing.com

## **FOR LEASE**

HOLY CROSS CENTER OFFICE LEASING OPPORTUNITY







**KEY PLAN** 

For more information, please contact:

DALE COUPRIE

Senior Leasing Agent Cell: (403) 852 4448 Fax: (403) 228 4439

dcouprie@bowriverleasing.com

BOW RIVER PROPERTY MANAGEMENT AND LEASING

B250 2210, 2nd Street, SW Calgary, AB. T2S 3C3 http://bowriverleasing.com